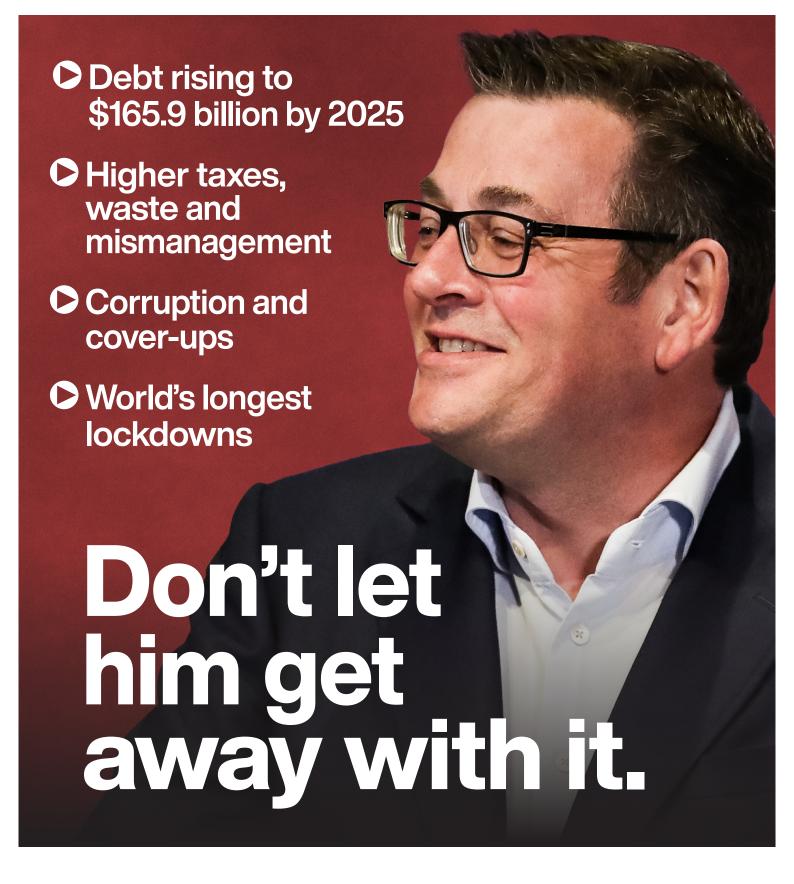

- → Reward hard working families.
- → Fix the healthcare crisis.
- → End the era of spiralling debt.

REMEMBER: to vote Liberal on both ballot papers.